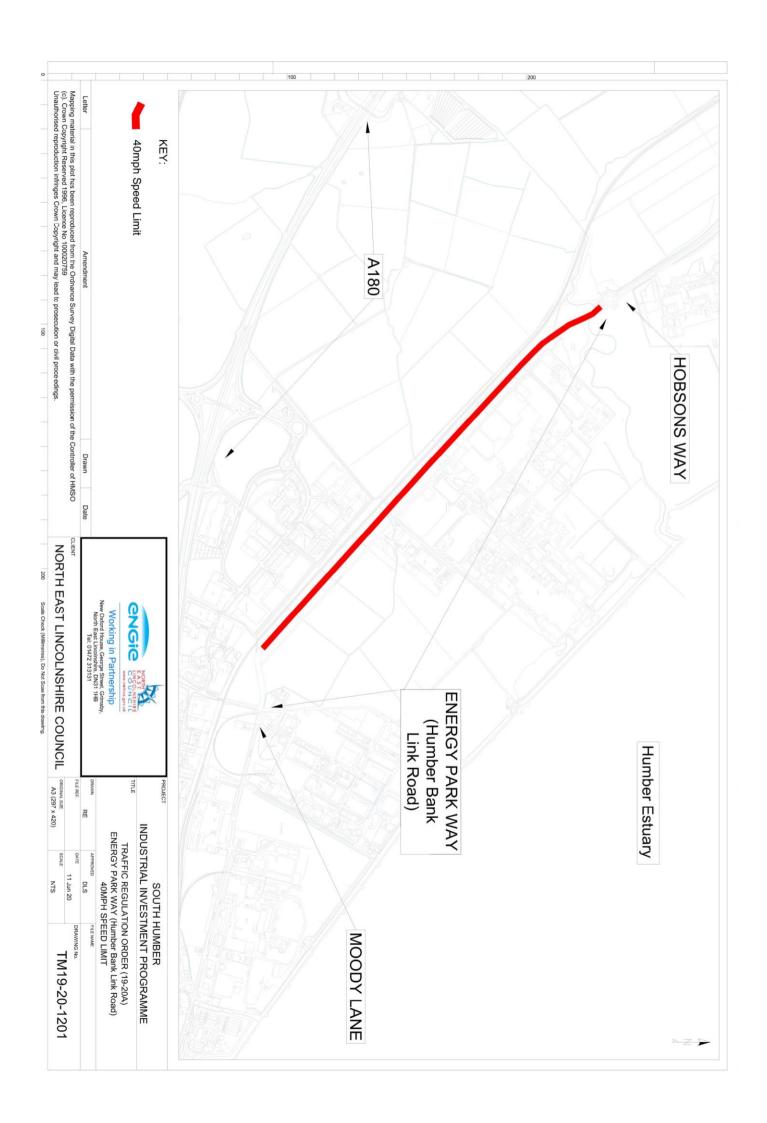

#### 3 Speed Limit

3.1 No person shall cause or permit any vehicle to be driven at a speed exceeding 40mph on the lengths of road specified in Schedule 1 and as shown indicatively on The Plans to this Order.

### "40mph Speed Limit"

| ROAD                                          | <u>EXTENT</u>                                                                                                                                 |
|-----------------------------------------------|-----------------------------------------------------------------------------------------------------------------------------------------------|
| Energy Park Way<br>(Humber Bank Link<br>Road) | From a point 577 metres north west of its junction with MOODY LANE in a north westerly direction to the South-Eastern extremity of HOBSON WAY |