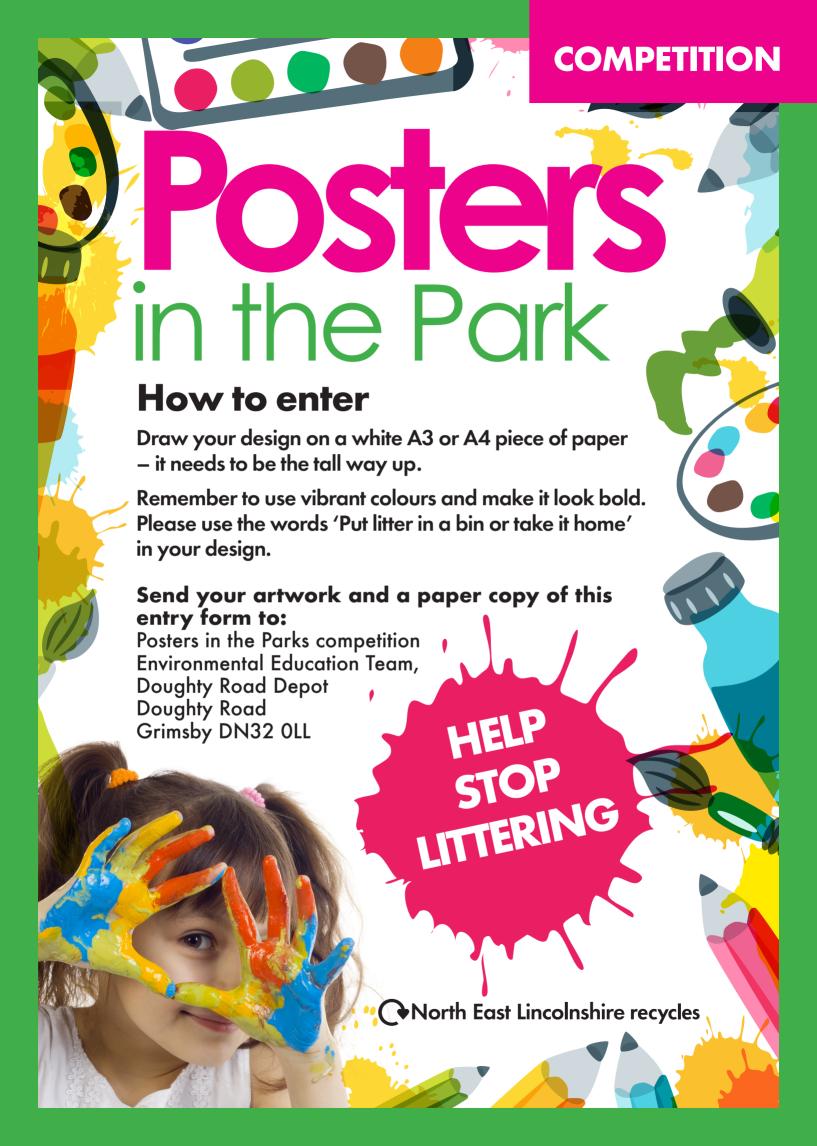

## Competition terms and conditions

Artwork entries must be submitted on an A3 or A4 piece of paper – it needs to be the portrait way up.

The entry must be an original work by the contestant and focus on the theme of littering and looking after our parks and green spaces. Try and include the words 'Put litter in a bin or take it home' somewhere in your design.

The official entry form must be completed and sent in with the artwork.

The contestant's name or other information must not be written on the front of the artwork.

The artwork competition is open to people of all ages.

Artwork entries must be sent to: Poster in the Park competition, Environmental Education Team, Doughty Road Depot, Doughty Road, Grimsby DN32 OLL.

Entering the competition implies acceptance of these rules.