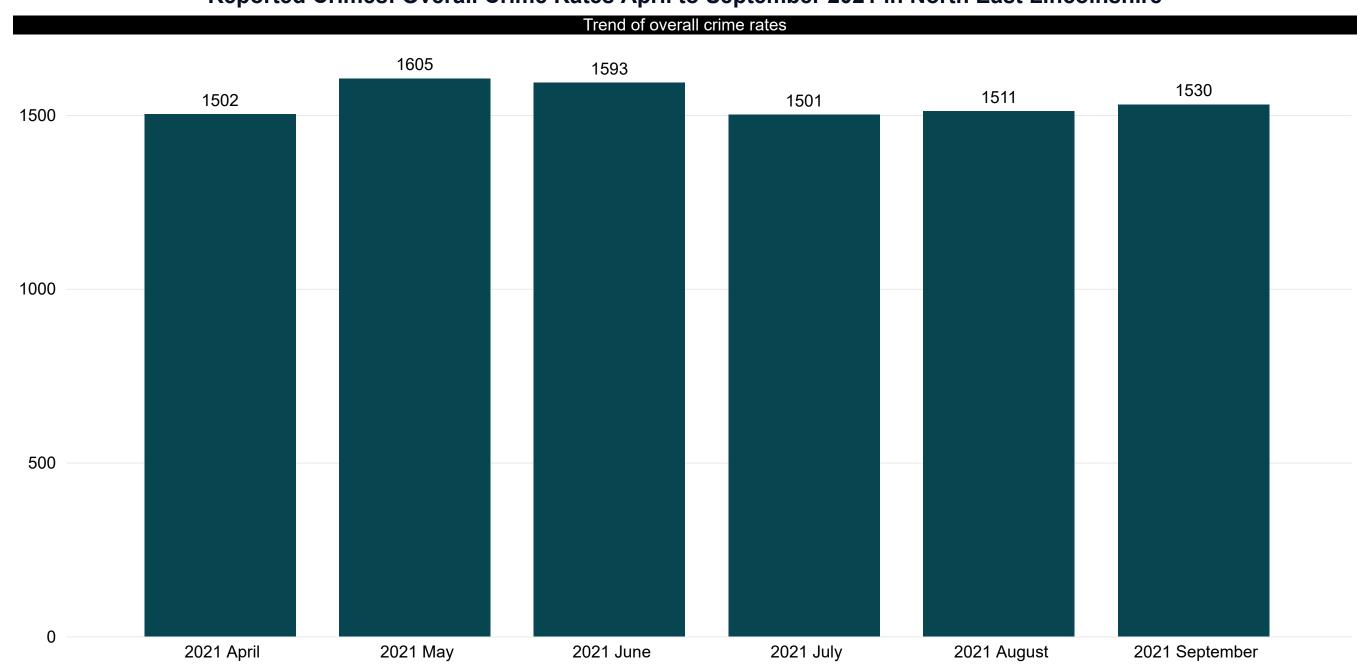

#### Reported Crimes: Overall Crime Rates April to September 2021 in North East Lincolnshire

#### Reported Crimes: Percentage Overall Crime Rates April to September 2021 in North East Lincolnshire Wards

| Month                    | April |         | May  |         | June |         | July |         | Augus | st      | Septe | ember   | Total   |         |
|--------------------------|-------|---------|------|---------|------|---------|------|---------|-------|---------|-------|---------|---------|---------|
| Ward                     | No    | %       | No   | %       | No   | %       | No   | %       | No    | %       | No    | %       | No<br>▼ | %       |
| East Marsh               | 265   | 17.64%  | 287  | 17.88%  | 269  | 16.89%  | 282  | 18.79%  | 233   | 15.42%  | 256   | 16.73%  | 1592    | 17.23%  |
| West Marsh               | 212   | 14.11%  | 221  | 13.77%  | 245  | 15.38%  | 219  | 14.59%  | 252   | 16.68%  | 285   | 18.63%  | 1434    | 15.52%  |
| South                    | 154   | 10.25%  | 161  | 10.03%  | 148  | 9.29%   | 161  | 10.73%  | 138   | 9.13%   | 138   | 9.02%   | 900     | 9.74%   |
| Sidney Sussex            | 137   | 9.12%   | 154  | 9.60%   | 133  | 8.35%   | 163  | 10.86%  | 144   | 9.53%   | 125   | 8.17%   | 856     | 9.26%   |
| Heneage                  | 134   | 8.92%   | 127  | 7.91%   | 133  | 8.35%   | 122  | 8.13%   | 134   | 8.87%   | 128   | 8.37%   | 778     | 8.42%   |
| Croft Baker              | 83    | 5.53%   | 91   | 5.67%   | 133  | 8.35%   | 102  | 6.80%   | 113   | 7.48%   | 102   | 6.67%   | 624     | 6.75%   |
| Park                     | 95    | 6.32%   | 102  | 6.36%   | 113  | 7.09%   | 76   | 5.06%   | 107   | 7.08%   | 104   | 6.80%   | 597     | 6.46%   |
| Yarborough               | 79    | 5.26%   | 91   | 5.67%   | 72   | 4.52%   | 74   | 4.93%   | 73    | 4.83%   | 77    | 5.03%   | 466     | 5.04%   |
| Immingham                | 70    | 4.66%   | 74   | 4.61%   | 81   | 5.08%   | 79   | 5.26%   | 66    | 4.37%   | 81    | 5.29%   | 451     | 4.88%   |
| Humberston & New Waltham | 62    | 4.13%   | 64   | 3.99%   | 79   | 4.96%   | 44   | 2.93%   | 59    | 3.90%   | 55    | 3.59%   | 363     | 3.93%   |
| Freshney                 | 66    | 4.39%   | 78   | 4.86%   | 53   | 3.33%   | 60   | 4.00%   | 60    | 3.97%   | 42    | 2.75%   | 359     | 3.88%   |
| Haverstoe                | 40    | 2.66%   | 45   | 2.80%   | 48   | 3.01%   | 35   | 2.33%   | 43    | 2.85%   | 57    | 3.73%   | 268     | 2.90%   |
| Scartho                  | 33    | 2.20%   | 48   | 2.99%   | 44   | 2.76%   | 35   | 2.33%   | 42    | 2.78%   | 29    | 1.90%   | 231     | 2.50%   |
| Wolds                    | 48    | 3.20%   | 32   | 1.99%   | 29   | 1.82%   | 26   | 1.73%   | 31    | 2.05%   | 31    | 2.03%   | 197     | 2.13%   |
| Waltham                  | 24    | 1.60%   | 30   | 1.87%   | 13   | 0.82%   | 23   | 1.53%   | 16    | 1.06%   | 20    | 1.31%   | 126     | 1.36%   |
| Total                    | 1502  | 100.00% | 1605 | 100.00% | 1593 | 100.00% | 1501 | 100.00% | 1511  | 100.00% | 1530  | 100.00% | 9242    | 100.00% |