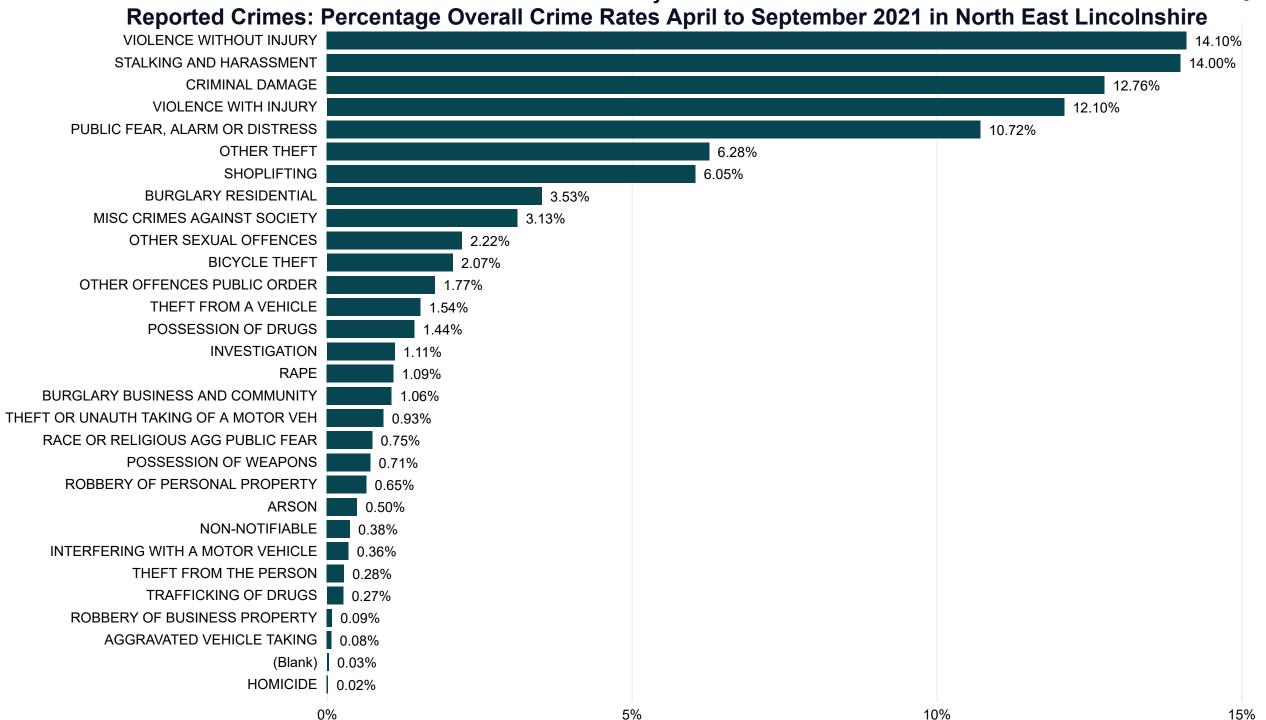

#### Reported Crimes: Percentage Overall Crime Rates April to September 2021 in North East Lincolnshire Wards

| Month                    | April |         | May  |         | June |         | July |         | Augus | st      | Septe | ember   | Total   |         |
|--------------------------|-------|---------|------|---------|------|---------|------|---------|-------|---------|-------|---------|---------|---------|
| Ward                     | No    | %       | No   | %       | No   | %       | No   | %       | No    | %       | No    | %       | No<br>▼ | %       |
| East Marsh               | 265   | 17.64%  | 287  | 17.88%  | 269  | 16.89%  | 282  | 18.79%  | 233   | 15.42%  | 256   | 16.73%  | 1592    | 17.23%  |
| West Marsh               | 212   | 14.11%  | 221  | 13.77%  | 245  | 15.38%  | 219  | 14.59%  | 252   | 16.68%  | 285   | 18.63%  | 1434    | 15.52%  |
| South                    | 154   | 10.25%  | 161  | 10.03%  | 148  | 9.29%   | 161  | 10.73%  | 138   | 9.13%   | 138   | 9.02%   | 900     | 9.74%   |
| Sidney Sussex            | 137   | 9.12%   | 154  | 9.60%   | 133  | 8.35%   | 163  | 10.86%  | 144   | 9.53%   | 125   | 8.17%   | 856     | 9.26%   |
| Heneage                  | 134   | 8.92%   | 127  | 7.91%   | 133  | 8.35%   | 122  | 8.13%   | 134   | 8.87%   | 128   | 8.37%   | 778     | 8.42%   |
| Croft Baker              | 83    | 5.53%   | 91   | 5.67%   | 133  | 8.35%   | 102  | 6.80%   | 113   | 7.48%   | 102   | 6.67%   | 624     | 6.75%   |
| Park                     | 95    | 6.32%   | 102  | 6.36%   | 113  | 7.09%   | 76   | 5.06%   | 107   | 7.08%   | 104   | 6.80%   | 597     | 6.46%   |
| Yarborough               | 79    | 5.26%   | 91   | 5.67%   | 72   | 4.52%   | 74   | 4.93%   | 73    | 4.83%   | 77    | 5.03%   | 466     | 5.04%   |
| Immingham                | 70    | 4.66%   | 74   | 4.61%   | 81   | 5.08%   | 79   | 5.26%   | 66    | 4.37%   | 81    | 5.29%   | 451     | 4.88%   |
| Humberston & New Waltham | 62    | 4.13%   | 64   | 3.99%   | 79   | 4.96%   | 44   | 2.93%   | 59    | 3.90%   | 55    | 3.59%   | 363     | 3.93%   |
| Freshney                 | 66    | 4.39%   | 78   | 4.86%   | 53   | 3.33%   | 60   | 4.00%   | 60    | 3.97%   | 42    | 2.75%   | 359     | 3.88%   |
| Haverstoe                | 40    | 2.66%   | 45   | 2.80%   | 48   | 3.01%   | 35   | 2.33%   | 43    | 2.85%   | 57    | 3.73%   | 268     | 2.90%   |
| Scartho                  | 33    | 2.20%   | 48   | 2.99%   | 44   | 2.76%   | 35   | 2.33%   | 42    | 2.78%   | 29    | 1.90%   | 231     | 2.50%   |
| Wolds                    | 48    | 3.20%   | 32   | 1.99%   | 29   | 1.82%   | 26   | 1.73%   | 31    | 2.05%   | 31    | 2.03%   | 197     | 2.13%   |
| Waltham                  | 24    | 1.60%   | 30   | 1.87%   | 13   | 0.82%   | 23   | 1.53%   | 16    | 1.06%   | 20    | 1.31%   | 126     | 1.36%   |
| Total                    | 1502  | 100.00% | 1605 | 100.00% | 1593 | 100.00% | 1501 | 100.00% | 1511  | 100.00% | 1530  | 100.00% | 9242    | 100.00% |