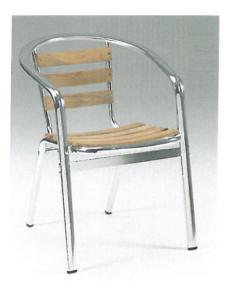

## PROPOSED EXTERNAL FURNITURE FOR PAVEMENT LICENSED AREA

CHAIRS (ALUMINIUM AND TEAK FINISH):

TABLES (ALUMINIUM BASE, ROBINA TIMBER TOP)

CAFÉ SCREEN SYSTEM (ALUMINIUM POSTS AND COATED FABRIC SCREENS) 1.8MTR SCREEN LENGTH