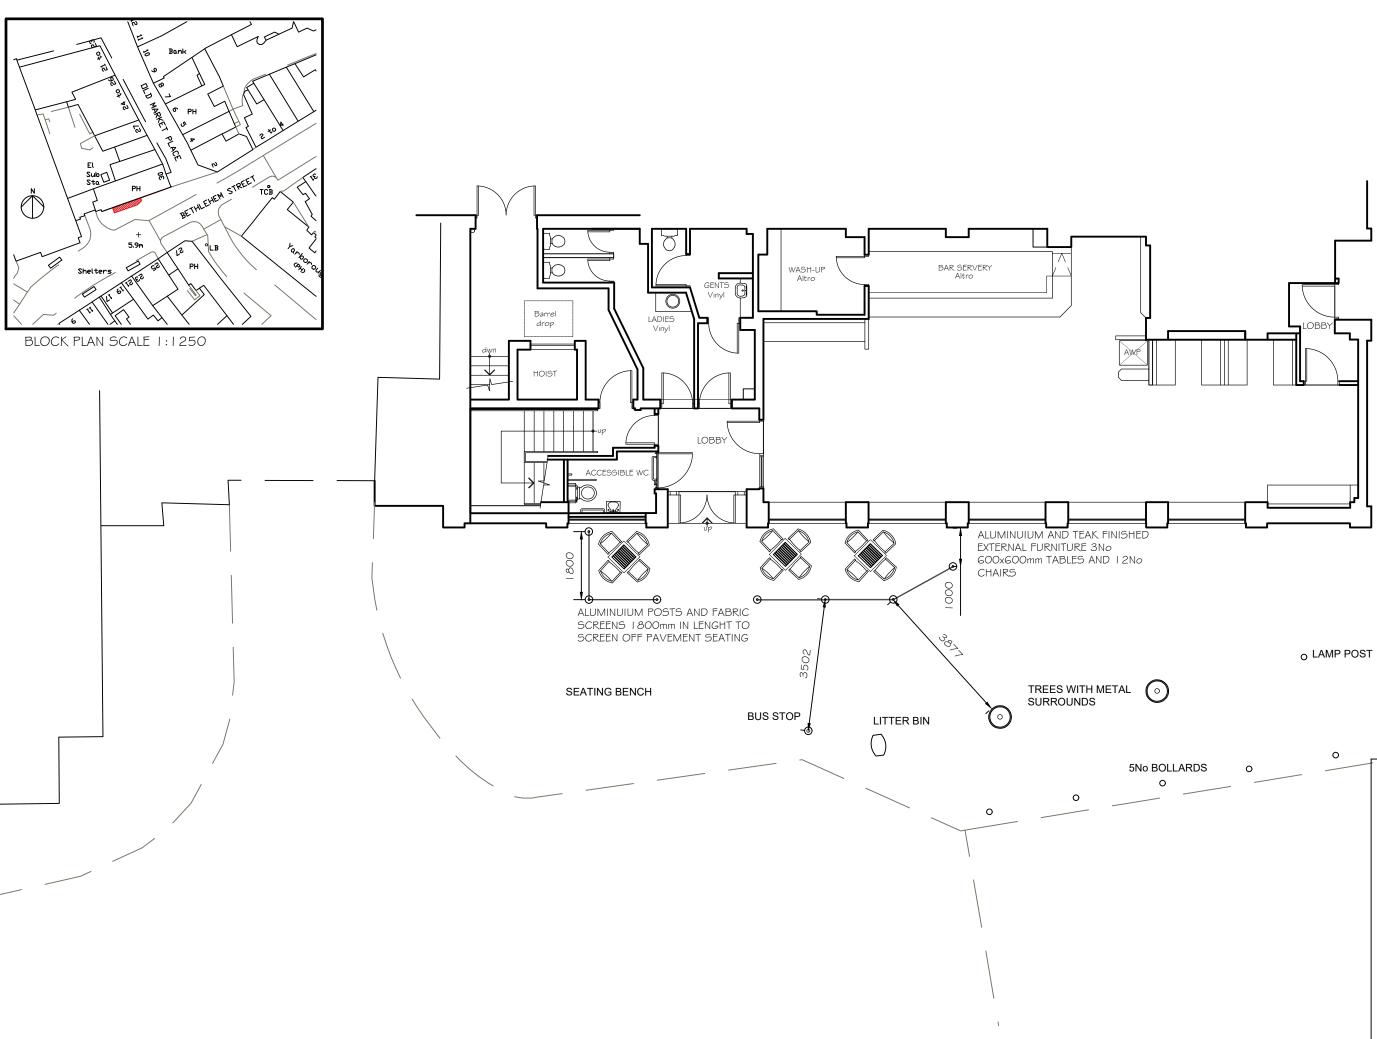

## PROPOSED EXTERNAL FURNITURE FOR PAVEMENT LICENSED AREA

CHAIRS (ALUMINIUM AND TEAK FINISH):

TABLES (ALUMINIUM BASE, ROBINA TIMBER TOP)

CAFÉ SCREEN SYSTEM (ALUMINIUM POSTS AND COATED FABRIC SCREENS) 1.8MTR SCREEN LENGTH