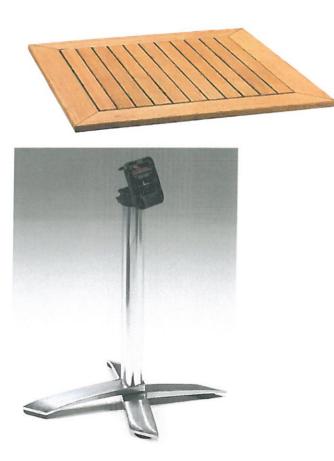

## PROPOSED EXTERNAL FURNITURE FOR PAVEMENT LICENSED AREA

CHAIRS (ALUMINIUM AND TEAK FINISH):

TABLES (ALUMINIUM BASE, ROBINA TIMBER TOP)

CAFÉ SCREEN SYSTEM (ALUMINIUM POSTS AND COATED FABRIC SCREENS) 1.8MTR SCREEN LENGTH