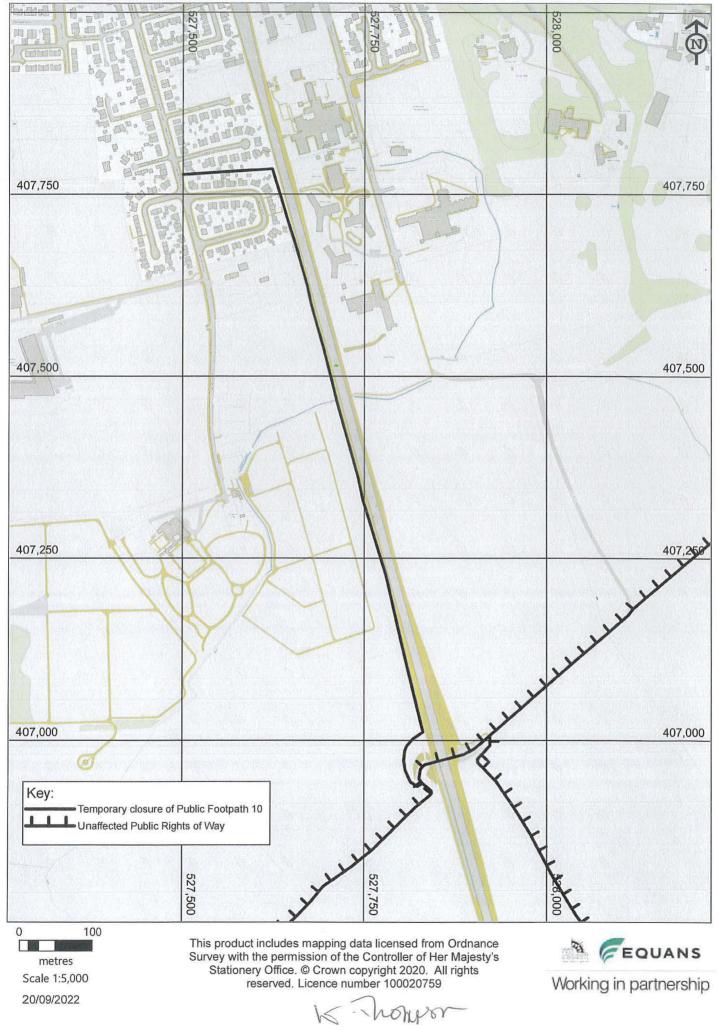

**WHEREAS** the North East Lincolnshire Borough Council (hereinafter referred to as "the Council"), the Highway Authority for the above-mentioned path in the Borough of North East Lincolnshire, is satisfied that access should be prohibited between Public Footpath 10 between Weelsby Road, Grimsby, Ordnance Survey Grid Reference TA527498, 407776 and Grimsby, Public Footpath 8 at Ordnance Survey Grid Reference TA527831, 406939 to avoid danger to persons using the path while works are undertaken upon it.

- 1. No person shall proceed along Public Footpath 10 between Public Footpath 10 between Weelsby Road, Grimsby, Ordnance Survey Grid Reference TA527498, 407776 and Grimsby, Public Footpath 8 at Ordnance Survey Grid Reference TA527831, 406939.
- 2. The Interpretation Act 1978 shall apply in the interpretation of the Order as it applies to the interpretation of an Act of Parliament.
- 3. The Order will come into operation on the 17<sup>th</sup> October 2022 and shall continue in force for a period of six months then the Order ceases to operate unless extended by Order of the Secretary of State for Transport. It is expected to reopen on 11<sup>th</sup> November 2022.
- 4. The Order may be cited as "The North East Lincolnshire Borough Council Temporary Path Closure Public Footpath 10, Grimsby.

## **TEMPORARY CLOSURE OF PUBLIC FOOTPATH 10, GRIMSBY**