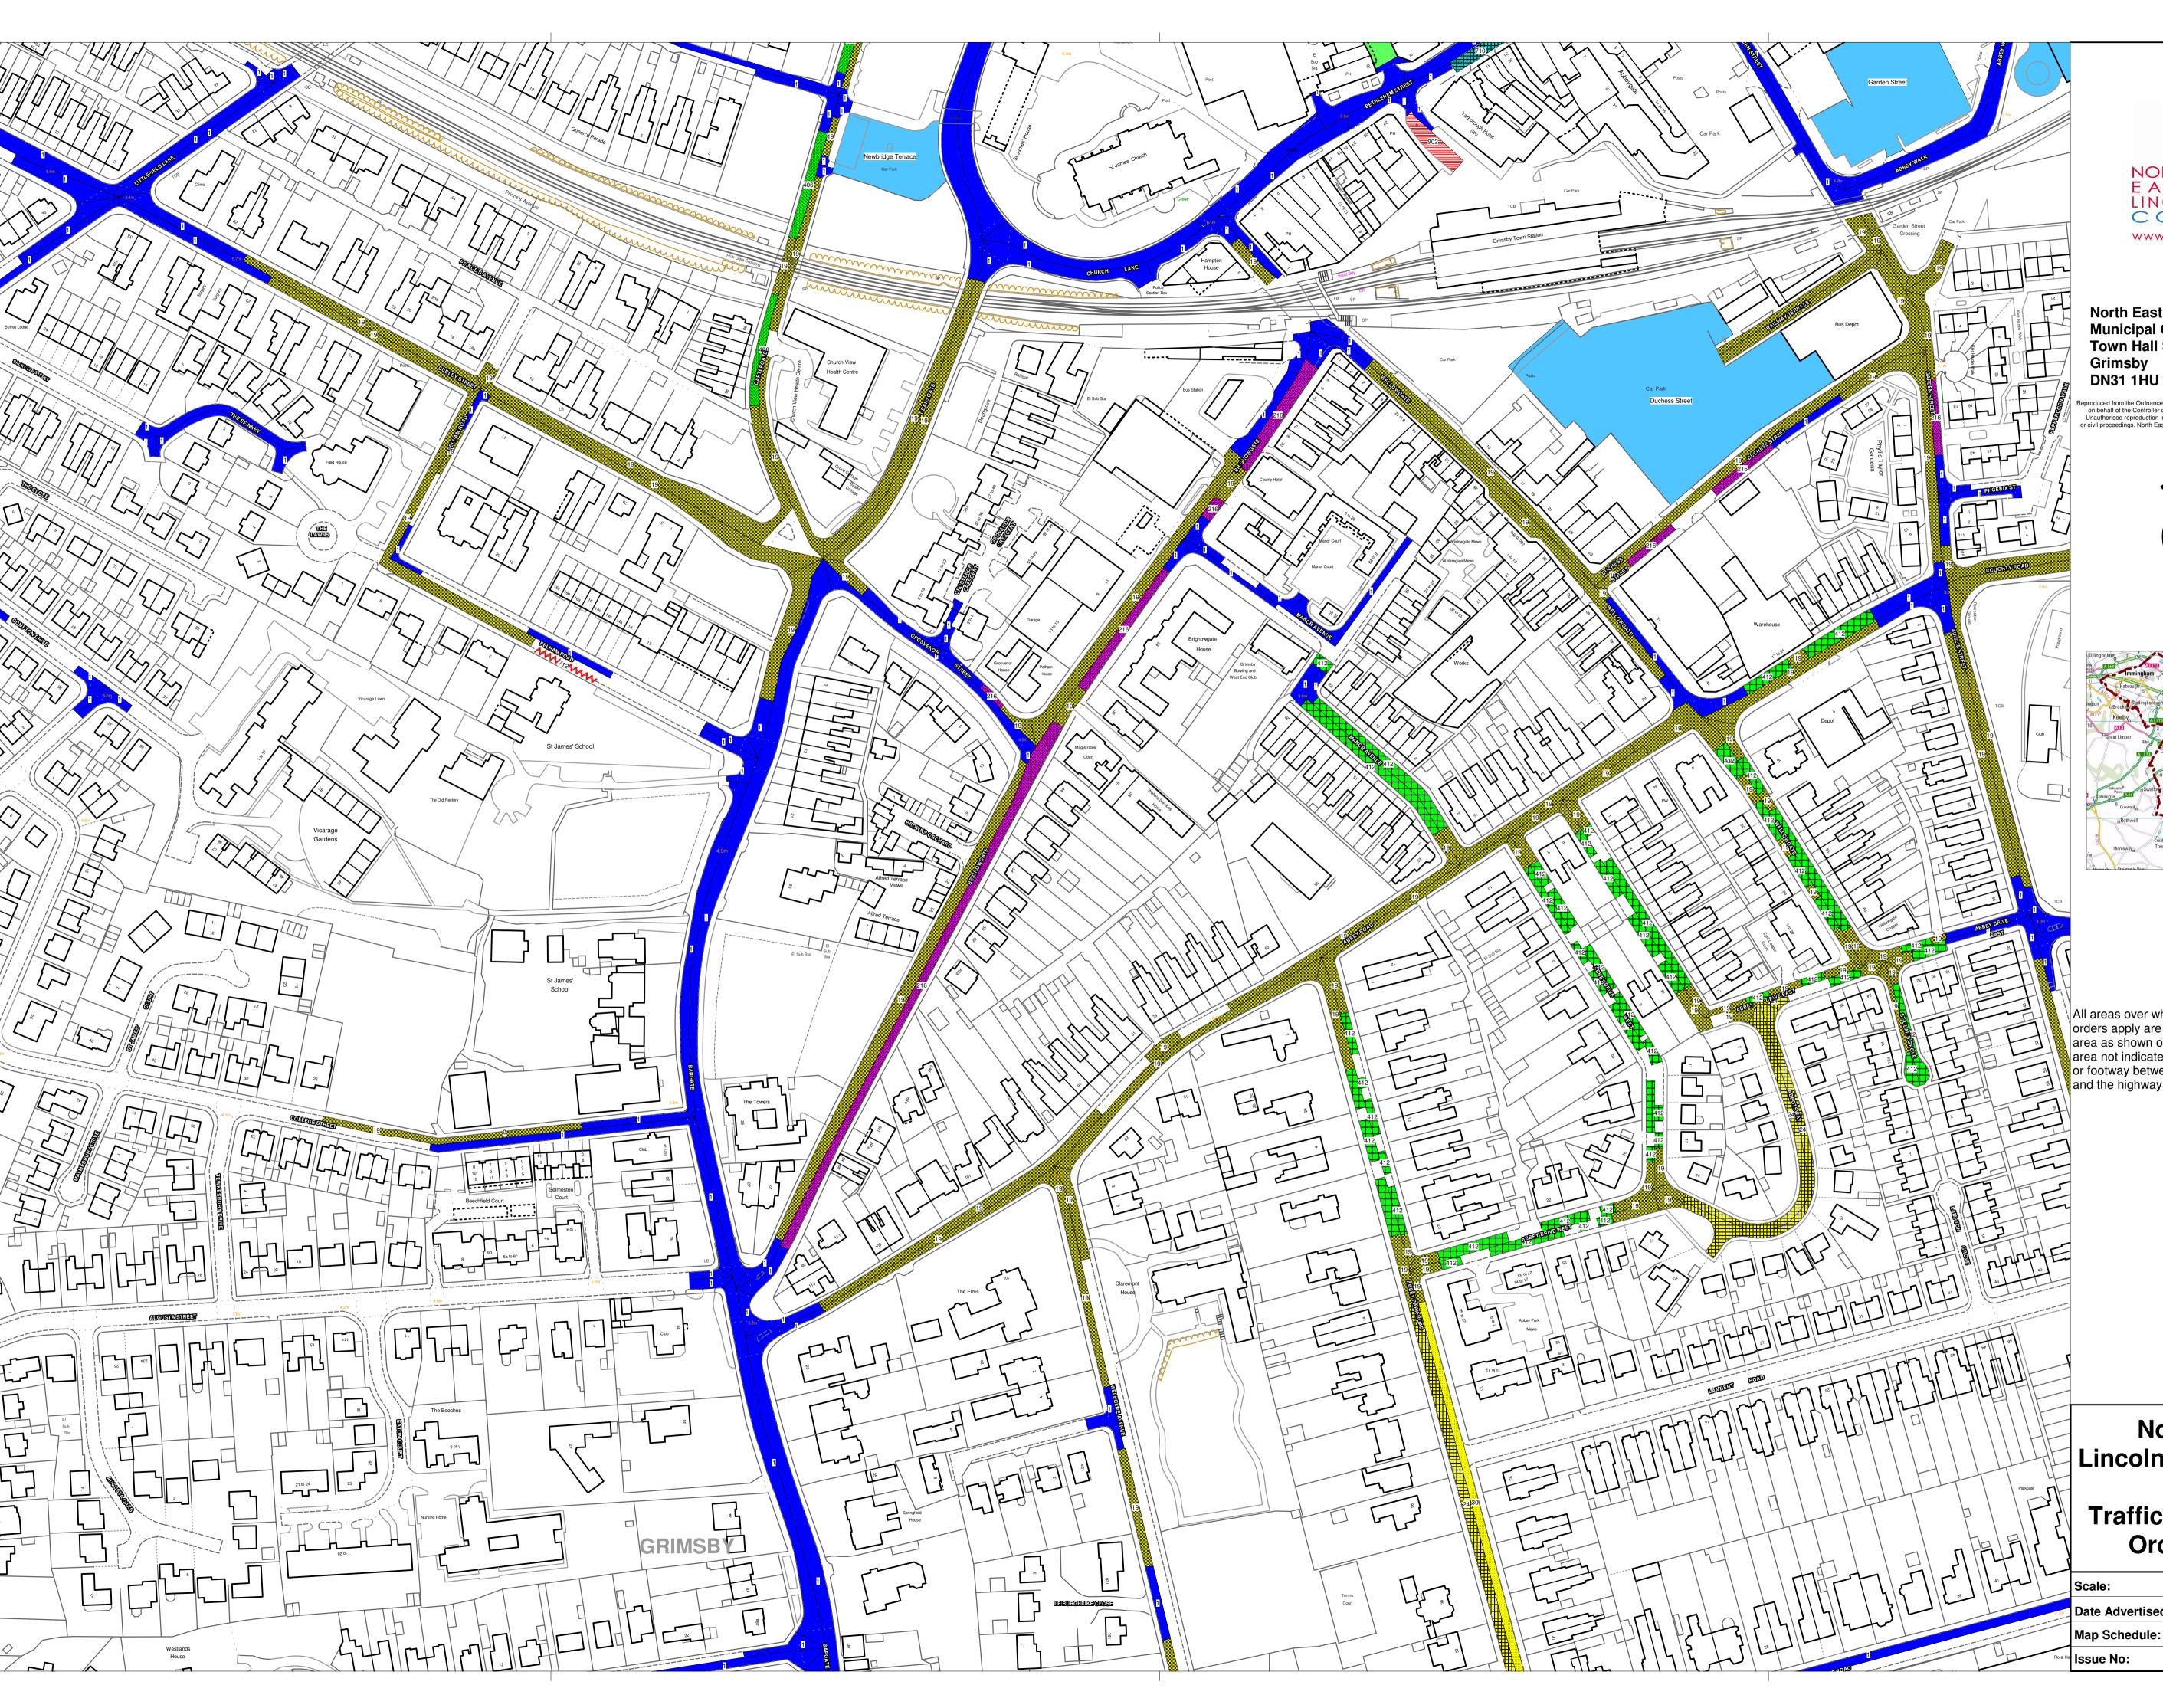

North East Lincolnshire Council Municipal Offices Town Hall Square Grimsby

Reproduced from the Ordnance Survey material with the permission of Ordnance Survey on behalf of the Controller of Her majesty's Stationery Office ® Crown copyright. Unauthorised reproduction infringes Crown Copyright and may lead to prosecution or civil proceedings. North East Lincolnshire Council Licence number DLIN250 (2009).

All areas over which the provision of the orders apply are definded by the shaded area as shown on this plan plus a contiguous area not indicated on the plan of verge and or footway between the carriageway edge and the highway boundary.

## North East Lincolnshire Council

## Traffic Regulations Orders 2010

|           | Scale:           | 1:1250 @ A1        |  |
|-----------|------------------|--------------------|--|
| 2.7m      | Date Advertised: | 19th December 2013 |  |
|           | Map Schedule:    | P21                |  |
| Floral Ha | Issue No:        | 13-29              |  |