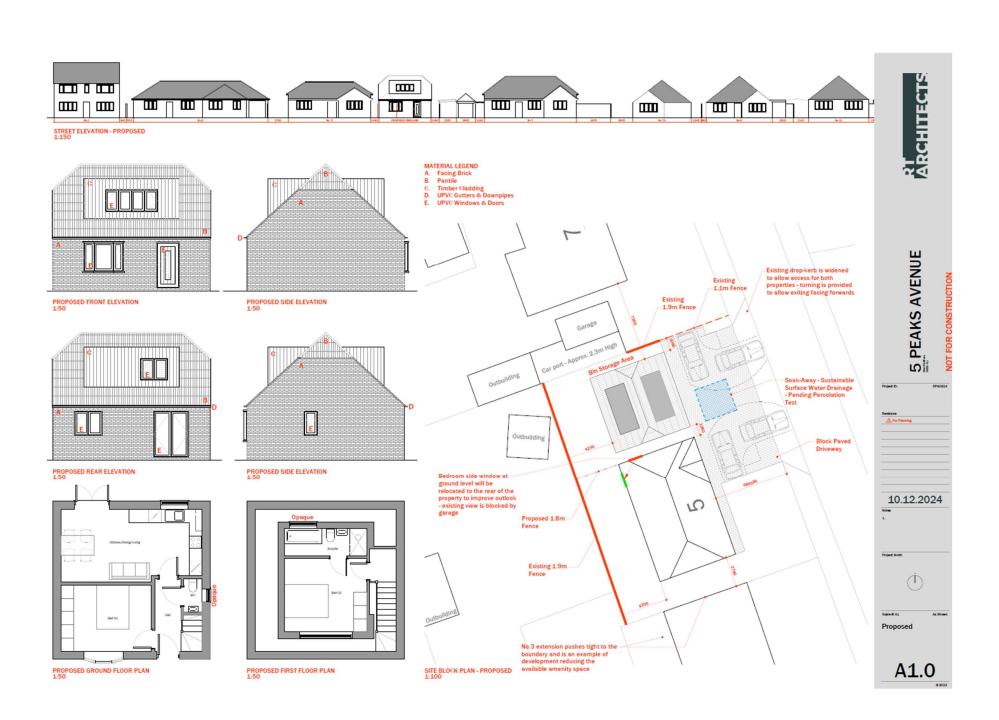

# ITEM 2 - DM/1039/24/FUL - 5 PEAKS AVENUE, NEW WALTHAM

Good Morning Sophie,

I'd like to register to speak next week on behalf of our project at 5 Peaks Ave if possible please.

Would it be possible to show a couple of documents on the projector or hand them out to committee members on the day?

# Richie Tutill RIBA

Architect

- HIP GABLE RAISED HIP
- DORMER FLAT

'BACK-YARD' DEVELOPMENT ON A RESTRICTED SITE