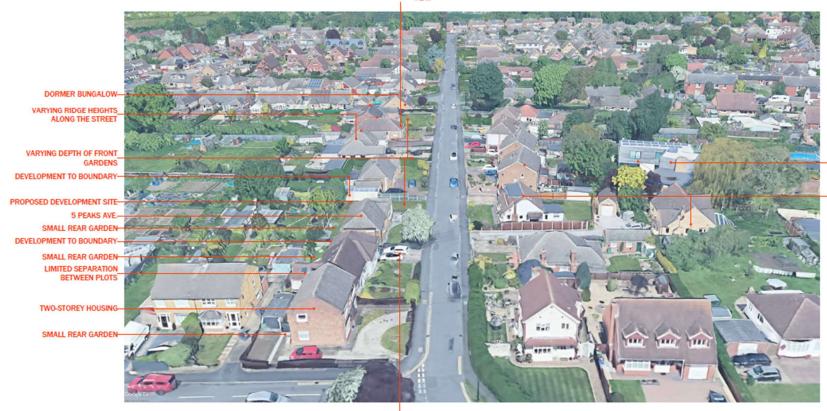

# Richie Tutill RIBA

Architect

- HIP GABLE RAISED HIP
- DORMER FLAT

'BACK-YARD' DEVELOPMENT ON A RESTRICTED SITE

### VARIED HOUSE TYPES ALONG

- PEAKS AVE.
   DORMER
   HOUSE
- DETACHED SEMI
- CONTEMPORARY

PEAKS AVENUE - CHARACTERISTICS DIAGRAM

LIMITED SPACE FOR VEHICLE TURNING