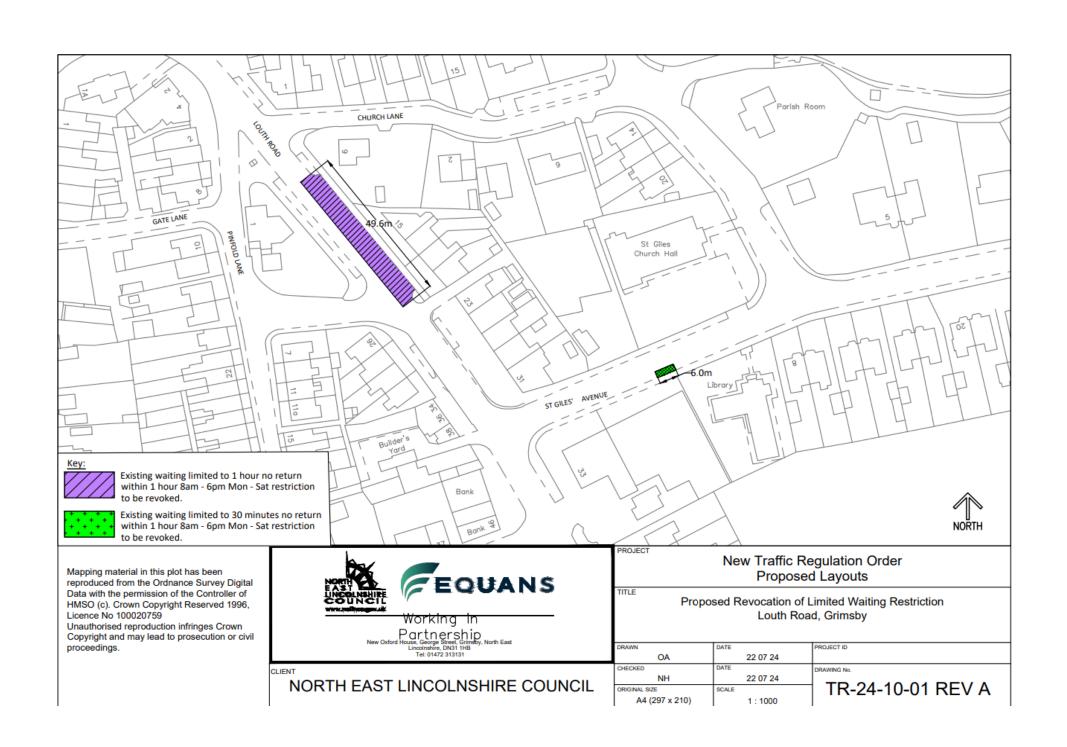

"Prohibition of Waiting – Monday- Saturday, 8am-6pm 1 hour parking, no return within 1 hour"

| STREET              | SIDE                          | LENGTHS OF ROAD                                                                                                          |
|---------------------|-------------------------------|--------------------------------------------------------------------------------------------------------------------------|
| Louth Road, Grimsby | NORTH<br>EASTERN<br>KERB LINE | From a point 15.5 metres from the junction with Church Lane in a south easterly direction for a distance of 49.6 metres. |

"Prohibition of Waiting- Monday- Saturday, 8am-6pm 30 minutes parking, no return within 1 hour"

| STREET                   | SIDE                          | LENGTHS OF ROAD                                                                                                      |
|--------------------------|-------------------------------|----------------------------------------------------------------------------------------------------------------------|
| St Giles Avenue, Grimsby | SOUTH<br>EASTERN<br>KERB LINE | From a point 47.7 metres from the junction with Louth Road in a north easterly direction for a distance of 6 metres. |