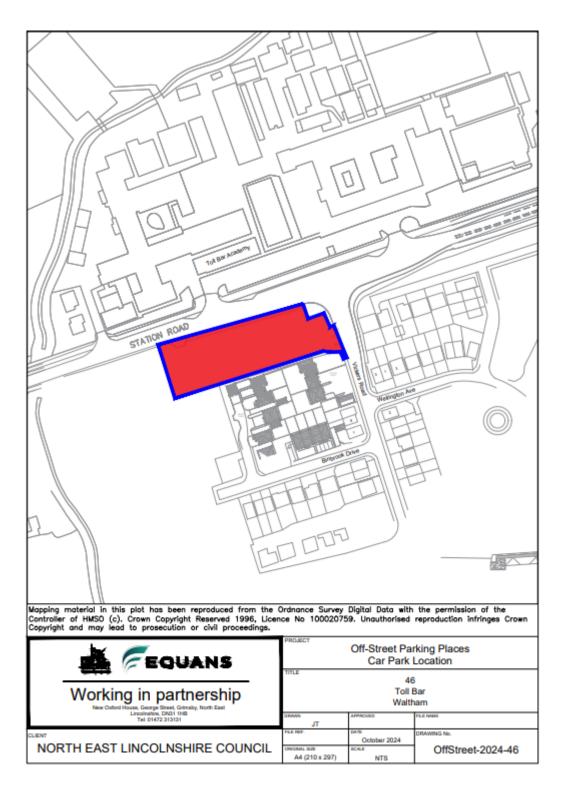

### **SCHEDULE 2 - PARKING PLACE LOCATION**

Toll Bar, Waltham

As shown shaded red on drawing no. Off Street-2024-46

### **LOCATION DRAWING**