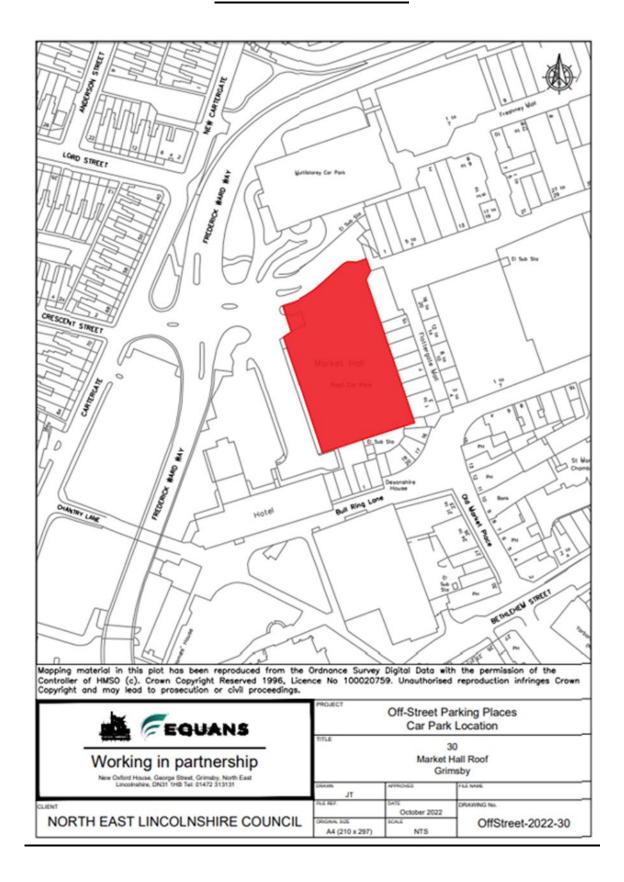

#### 2. Amendments

The North East Lincolnshire Borough Council (Off-Street Parking Places) Order 2022 ("the Original Order") shall be amended by

- 2.01 Removing row 30 into the table in Schedule 3 to the Original Order shown in Schedule 1 to this Ninth Amendment Order.
- 2.02 Plan Offstreet-2022-30 attached to this Ninth Amendment Revocation Order will be removed from the Original Order.
- 2.03 Schedule 2 to the Original Order shall be amended by removing Market Hall Roof, Grimsby, as shown shaded red on drawing no. Offstreet-2022-30.

### **SCHEDULE 2 - PARKING PLACE LOCATION**

Market Hall Roof, Grimsby

As shown shaded red on drawing no.

Off Street-2022-30

### **LOCATION DRAWING**